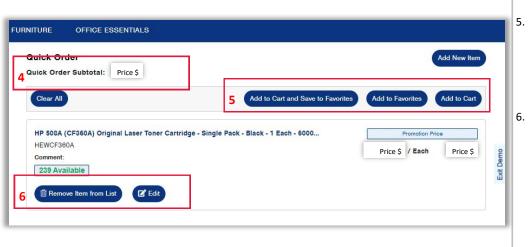

# QUICK ORDER

Click the Quick Order tab on the top menu bar.

\*Quick order is a simple way to order when you have your item #s, or if you are ordering a special order item that does not show up in search.

- Click Add New Item
- The Add Item screen will pop out on the right of your screen. Enter your item in the Item # box and hit the ENTER/ RETURN key on your keyboard. Once you have the correct item you can edit the quantity and add comments and then click Save or Save and Add More.

Format: Manufacturer & Number (no spaces in between) *EX: STN8511 (not <del>STN 8511</del>)* 

- As you enter more items & build your quick order, the **Quick Order Subtotal** will update.
- Once you are done building your order you can: Add to Cart and Save to Favorites Add to Favorites (only) Add to Cart (only)
- If you need to edit an item on your Quick Order list you can
   Remove Item from List
   Edit (update the quantity or notes)