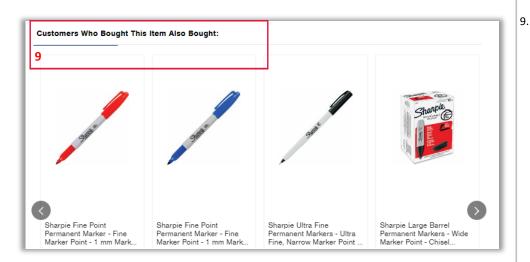

   Different Tabs can include:
   Overview-Manufacturer info
   Technical Specs-data sheet
   Similar Products-similar brands or qty
   Accessories-accompanying items
   Reviews-customer reviews
   Warranty-warranty details for select items
- Customers Also Bought Similar items or accessories for your item.