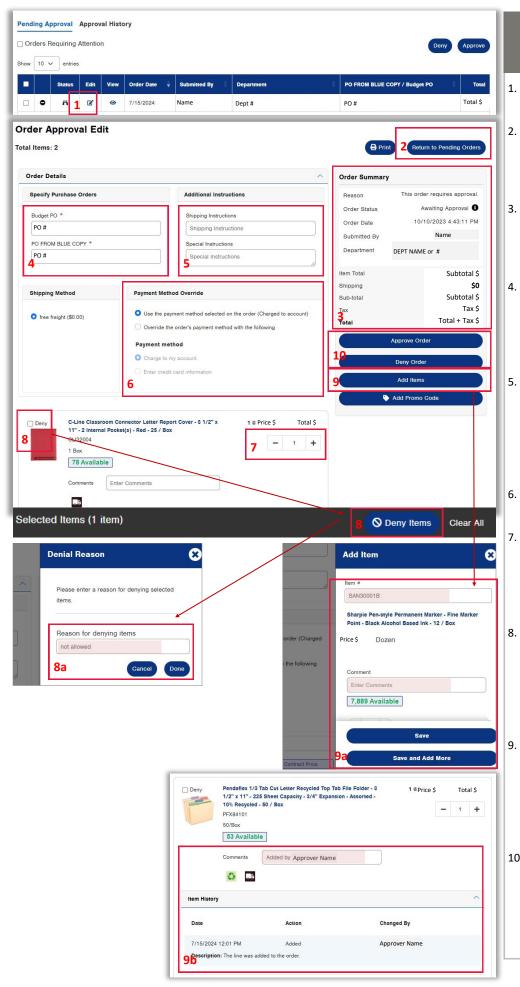

# ORDER APPROVAL -APPROVE BY ITEM

- From the Order Approval screen click the Edit order button
- To exit an order before completing the editing process click Return to Pending Orders. If you accidentally lock an order call Stinson's to help unlock it.
- On the Order Approval Edit you can view order status details and the Order Summary pricing totals- important for budgets.
- You can Add or Edit a Purchase Order. If someone submitted an order with the wrong PO# you can change it here.
   \*Anything with an asterisk is a required field.
  - You can view an order's **shipping and specials instructions** and Add or Edit. \*You cannot change the shipping address or department. Please contact Stinson's customer service if you need help with this.
- You can see how an order is being paid for and override payment.
  - You can increase or decrease an item's quantity. When finished you will see: -the price update -a note appear on that item detailing the change made
  - To deny items (and not the entire order) check the box next to the item(s) you wish to deny and click the Deny Items button that appears.
    a. A box will pop out for Denial Reason. Enter a reason and click Done.
- 9. To add a substitute item or forgotten item click Add Items.

 a. A box will pop out. Enter in the item number, quantity, and notes. Then click
 Save when finished adding.

b. The item will now show "added by"

 When finished with changes, click Approve Order. Deny Order denies everything; be careful.

> - When you approve an order it will be assigned an invoice # (reference #) and be submitted to Stinson's for fulfillment.

Stinsons Stationers INVOICE 200 Sonora Street Bakersfield, CA 93305 Phone: 661-323-7611 Fax: 661-327-5299