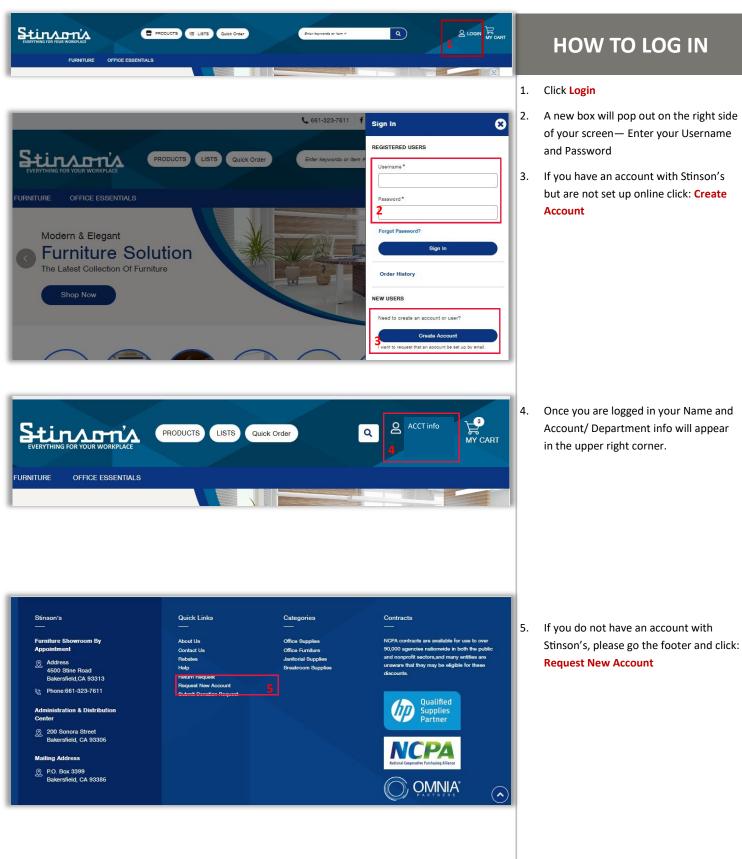

# HOW TO LOG IN

**Table of Contents** 

| Current Account                     | / Department                                    |                 |
|-------------------------------------|-------------------------------------------------|-----------------|
| 3                                   |                                                 | _               |
| Account                             | ACCT NAME and #                                 |                 |
| Department                          | DEPT NAME or #                                  |                 |
| Attention                           | Blank Attention                                 |                 |
| Select Different A                  | Account / Department                            |                 |
| Account                             |                                                 |                 |
| ACCT NAME and #                     |                                                 |                 |
| Department Name<br>Blank Department |                                                 |                 |
|                                     |                                                 |                 |
|                                     |                                                 |                 |
| Please enter 1 or more              | e characters, or press the space bar to see all | choices.        |
|                                     |                                                 | Cancel Continue |
| OFFICE ESSENT                       | IALS                                            |                 |
|                                     |                                                 |                 |
|                                     | Choose a                                        | ccount          |
| Current                             | t Account / Department                          |                 |
| Accou                               | ACCT NAME and #                                 |                 |
| ***                                 |                                                 |                 |
| ***                                 |                                                 |                 |
| #-de                                | pt 1                                            |                 |
| #-de                                |                                                 |                 |
| #-de                                |                                                 |                 |
| #-de                                |                                                 |                 |
| #-de                                | pt 5                                            |                 |
|                                     |                                                 |                 |
|                                     | epartment                                       |                 |

# LOGGED IN: CHOOSING AN ACCOUNT/ DEPT

- Click on Your Account Info
- On the menu select Choose Account

- This will bring up the Choose Account screen. Your Current Account/ Department/Attn information is displayed on the top of the screen.
- To change your Account, Department or Attn field click the drop down arrow. You can only change fields that have a drop down arrow.
- 5. Please enter 1 or more characters or hit the SPACEBAR to view all. To bring up your available choices you can type the name or number in the box or hit the SPACEBAR on your keyboard to view all options. Select your new Acct or Dept choice.

\*\*\*Your drop down screen will only display the Accts/ Departments you are authorized to order under. Depending on the Department you select, only the applicable Attention (Cost Center Addresses) will be available. \*not all users utilize the Attention field so you may not have this option.

6. Click the **Continue** button.