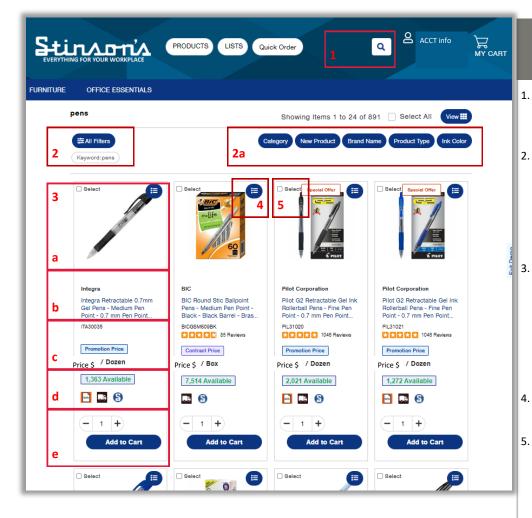

### **ITEM SEARCH**

- . Search for items by item #, item description, brand name, machine number, etc.
- You can filter search results based on categories including: size, color, quantity, etc. Click All Filters to view all your filter options.
   a. the top 5 filters for your search are listed on the right.
- From the results screen you can:

   View a picture of the item
   Brief description of the item & qty
   Your price & the item #
   Live inventory availability & item features
  - e. Adjust your Order Qty & Add to Cart
- Click this button to add to a Favorites List
- You can select multiple items, they will build in a list at the bottom of your screen. You can Add to Cart, Add to Favorites, Compare

### **COMPARE ITEMS**

 When you select multiple items you can "Compare" them. Check the box for Select by all the items you want to compare. In the list at the bottom of the screen click "Compare".

**a.** You'll see your items on a new screen side by side for easy reviewing.