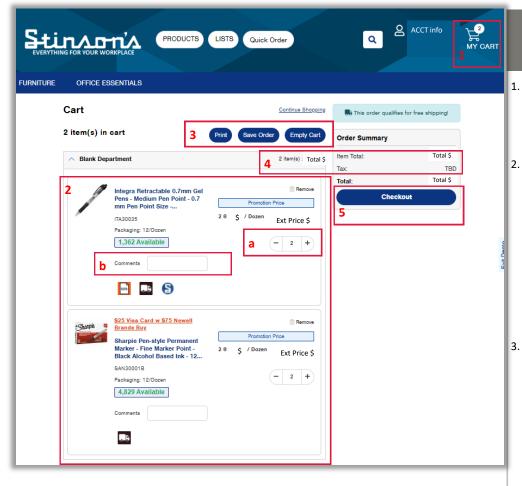

## THE SHOPPING CART

 The MY CART icon will always display the total number of items in your shopping cart. Click on the cart icon to view the detailed Shopping Cart page.

2. Your Shopping Cart will display all the items you have added, your Price/item, your Quantities, and your Extended totals/line item.

**a.** You can adjust your **Quantity** before checkout. *Your extended totals will update.* 

**b.** You can add or edit **Comments** on your line items before checkout. These will appear on your invoice.

 Shopping cart options include: Print-You can print a copy of your shopping cart

Save Order-Saves your current shopping cart for later by moving it to the Saved Orders (*You will be asked to Name your order.*) Empty Cart-Delete all items

- The Item Total listed at the top of the shopping cart is your Order Subtotal. This is also found in your Order Summary.
- Once you've reviewed your items and finished your edits you can proceed to Checkout