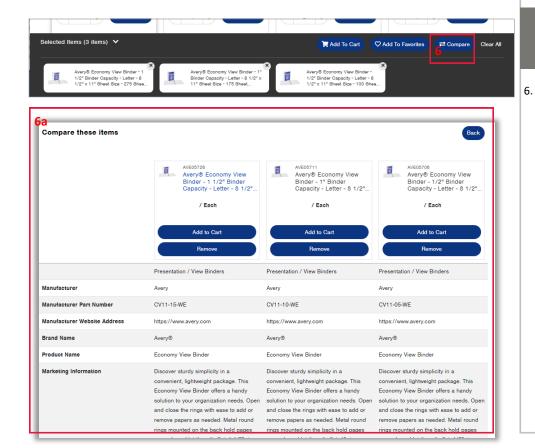

### **COMPARE ITEMS**

 You can select multiple items and "Compare" them. Check the box for Select by all the items you want to compare. In the list at the bottom of the screen click "Compare".

**a.** You'll see your items on a new screen side by side for easy reviewing.