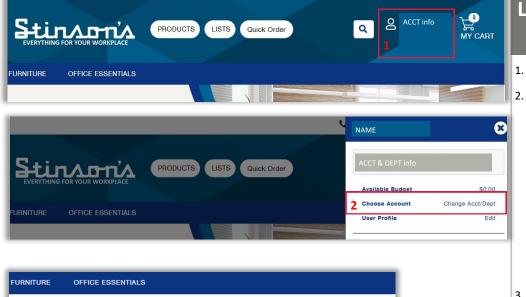

# LOGGED IN: CHOOSING AN ACCOUNT/ DEPT

- Click on Your Account Info
- On the menu select Choose Account

- This will bring up the Choose Account screen. Your Current Account/ Department/Attn information is displayed on the top of the screen.
- To change your Account, Department or Attn field click the drop down arrow. You can only change fields that have a drop down arrow.
- 5. Please enter 1 or more characters or hit the SPACEBAR to view all. To bring up your available choices you can type the name or number in the box or hit the SPACEBAR on your keyboard to view all options. Select your new Acct or Dept choice.

6. Click the **Continue** button.