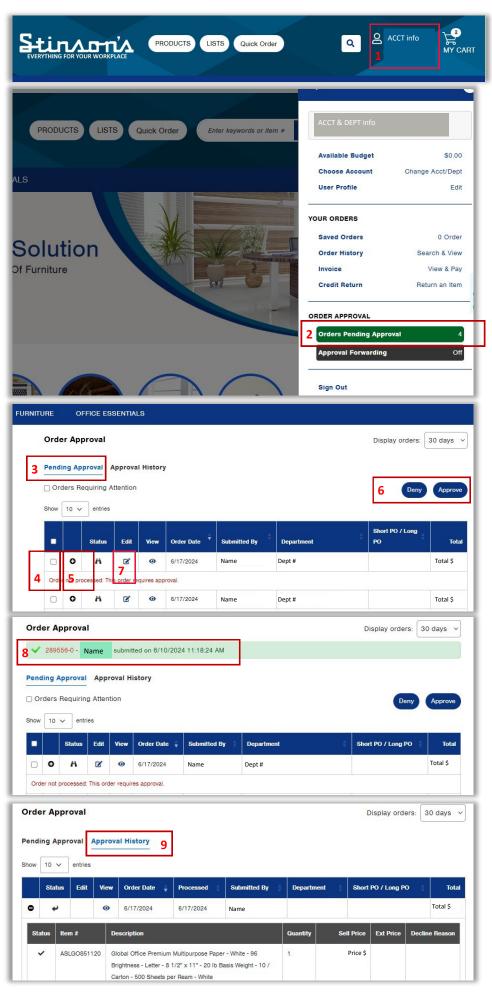

## ORDER APPROVAL -ORDER APPROVER

1. As an Order **APPROVER**:

You will receive an email notification letting you know an order has been submitted for your approval. You can also view your **Orders Pending Approval** online. To view your Order Approval status, click **"Your Account Info"**.

2. On the menu select Orders Pending Approval

\*You only have access to Orders Pending Approval if you are a designated approver in the Approval Chain.

- This will bring up the **Order** Approval—Approval History screen.

- To view pending orders click the tab Pending Approval
   these are orders awaiting your approval
- You can Approve or Deny an entire order from this screen. First, check the box for the order.
- Click the "+" to expand the order details.
- Then click "Deny" or "Approve" \*This effects the ENTIRE order
- Click Edit to approve an order item by item (see pg. 20 for more info)
- When you approve an order it will be assigned an invoice # (reference #) and be submitted to Stinson's for fulfillment.
   The user who submitted the order will receive an email letting them know the changes you made: approved, denied, or edited, invoice #.
- To view your order history, click Approval History. You can view order details for all orders that have been reviewed and either submitted or denied by you or anyone else in your approval group.