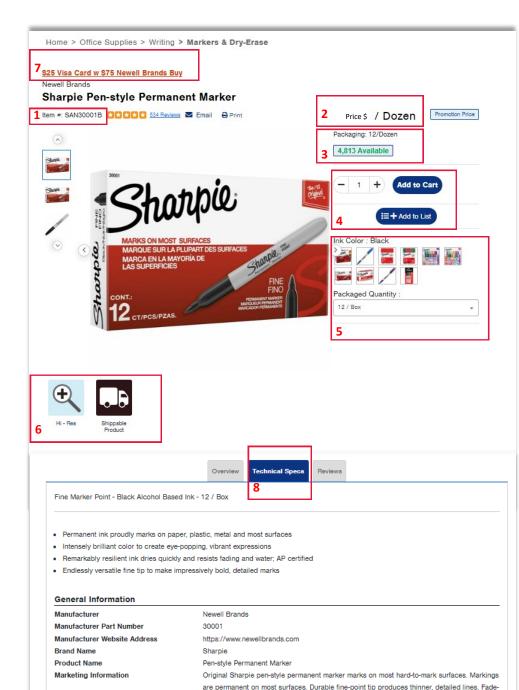

## **ITEM PAGE**

- 1. Item #
- 2. Your Price
- 3. Packaging details and Live Inventory
- 4. Adjust your order quantity and click "Add to Cart" or "Add to List"
- 5. All color or package variations are listed
- 6. These icons can show:
  If an item needs assembly
  SDS (Safety Data Sheet)-click for a copy
  Shippable product (dropship available)
  S Popular Stinson's item
  Recycled product
  and more...
  (hover over any icon for a description)
- If there is a manufacturer promo for your item, you can click the Promo Description and get the details.
   \*All manufacturer rebates are hosted and redeemed through the manufacturer. You must enter your claim with them.
- Click Technical Specs to view the full item description

   Different Tabs can include:
   Overview-Manufacturer info
   Technical Specs-data sheet
   Similar Products-similar brands or qty
   Accessories-accompanying items
   Reviews-customer reviews
   Warranty-warranty details for select items
- Customers Also Bought Similar items or accessories for your item.