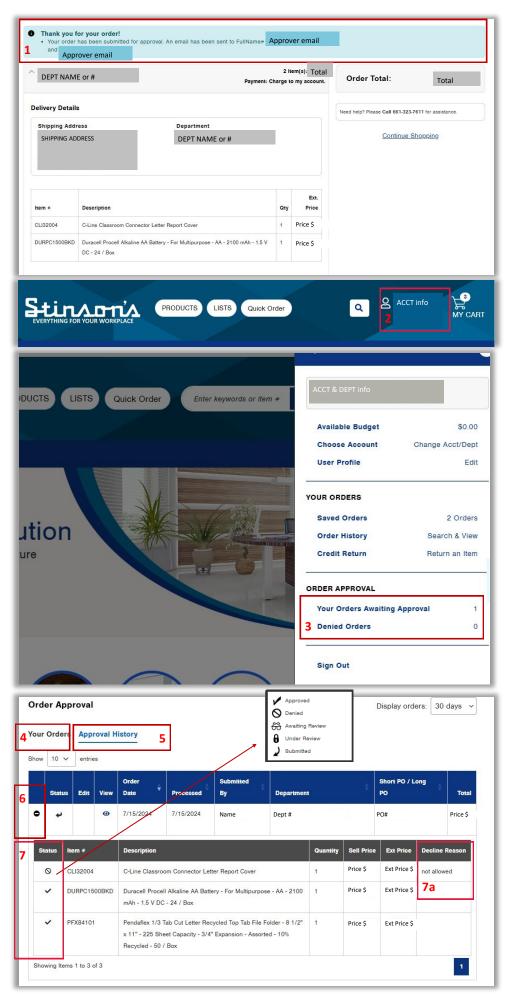

#### ORDER PLACER

- If your orders need approval you will see a message after you place your order saying that is has been emailed to your approver(s).
- 2. As an Order **PLACER**: To view your Order Approval status, click on **Your Account Info**
- 3. On the menu select **Your Orders Awaiting Approval** or **Denied Orders** \*You only have access to Order Approvals if you are part of Approval Chain ordering
  - This will bring up the Order
    Approval—Approval History screen.
    Your order will not have an invoice # (reference #) until it is approved.

 To view pending orders click the tab Your Orders- these are your orders awaiting approval \*You can't do anything to your order at this point while you wait for it to be

reviewed by your approver.

- To view your order history, click Approval History. You can view order details for all orders that have been reviewed and either submitted or denied.
- Click the "+" to expand the order details.
- 7. You can get a quick view of order and item status. Check the Legend.a. If an item or order is denied then your approver has to enter a reason.

## ORDER APPROVAL -ORDER APPROVER

1. As an Order **APPROVER**:

You will receive an email notification letting you know an order has been submitted for your approval. You can also view your **Orders Pending Approval** online. To view your Order Approval status, click **"Your Account Info"**.

2. On the menu select Orders Pending Approval

\*You only have access to Orders Pending Approval if you are a designated approver in the Approval Chain.

- This will bring up the **Order** Approval—Approval History screen.

- To view pending orders click the tab Pending Approval
   these are orders awaiting your approval
- You can Approve or Deny an entire order from this screen. First, check the box for the order.
- Click the "+" to expand the order details.
- Then click "Deny" or "Approve" \*This effects the ENTIRE order
- Click Edit to approve an order item by item (see pg. 20 for more info)
- When you approve an order it will be assigned an invoice # (reference #) and be submitted to Stinson's for fulfillment.
   The user who submitted the order will receive an email letting them know the changes you made: approved, denied, or edited, invoice #.
- To view your order history, click Approval History. You can view order details for all orders that have been reviewed and either submitted or denied by you or anyone else in your approval group.

# ORDER APPROVAL -APPROVE BY ITEM

- From the Order Approval screen click the Edit order button
- To exit an order before completing the editing process click Return to Pending Orders. If you accidentally lock an order call Stinson's to help unlock it.
- On the Order Approval Edit you can view order status details and the Order Summary pricing totals- important for budgets.
- You can Add or Edit a Purchase Order. If someone submitted an order with the wrong PO# you can change it here.
   \*Anything with an asterisk is a required field.
  - You can view an order's **shipping and specials instructions** and Add or Edit. \*You cannot change the shipping address or department. Please contact Stinson's customer service if you need help with this.
- You can see how an order is being paid for and override payment.
  - You can increase or decrease an item's quantity. When finished you will see: -the price update -a note appear on that item detailing the change made
  - To deny items (and not the entire order) check the box next to the item(s) you wish to deny and click the Deny Items button that appears.
    a. A box will pop out for Denial Reason. Enter a reason and click Done.
- 9. To add a substitute item or forgotten item click Add Items.

 a. A box will pop out. Enter in the item number, quantity, and notes. Then click
 Save when finished adding.

b. The item will now show "added by"

 When finished with changes, click Approve Order. Deny Order denies everything; be careful.