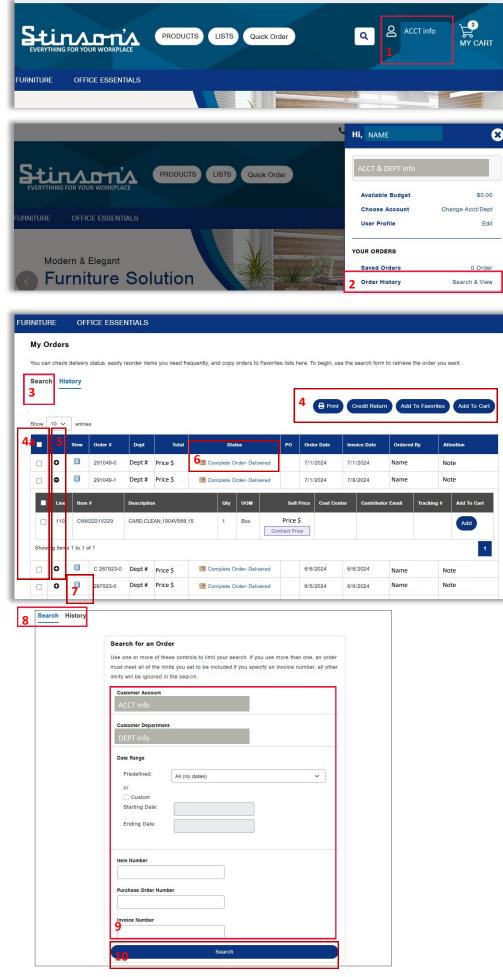

### **ORDER HISTORY**

Click on Your Account Info

1.

2.

3.

4.

On the menu select Order History

This will bring up the **My Orders** screen. If you have access to multiple departments you can filter and search your history. Click the **search** tab (see screenshot below.)

\*If you need access to multi-department history please contact Stinson's customer service for help.

- You can Print orders from this screen check the box next to the order and click "Print". You can select items (4a) from past orders and create a Credit Return, add items to your Favorites, or add them to a new Cart.
- You can view order details. Click the "+" to expand the order details.
- 6. You can check the **delivery status**.
- Click the Information "i" button next to any order to see Order Details

- You can search for an order by clicking the Search tab
- 9. Search options include: Changing Departments \*only if you have access to multiple depts
   A specific Date range
  - By Item Number
  - By Purchase Order Number
  - By Invoice Number
- Once you've set your limits, click the "Search" button to return to the search results screen.