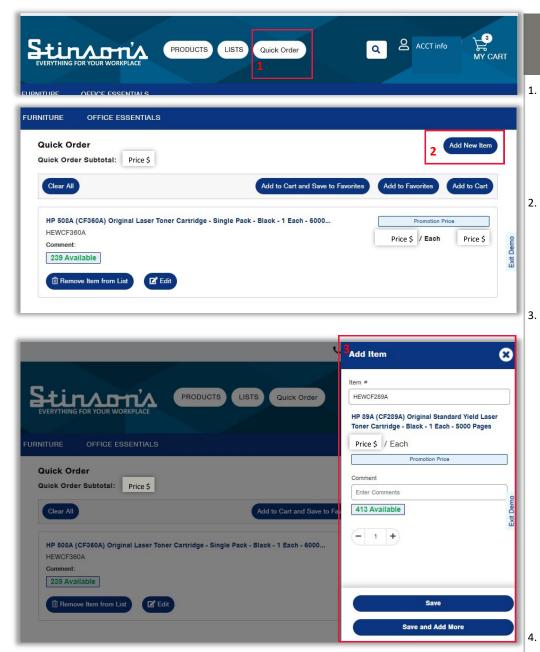

# QUICK ORDER

Click the Quick Order tab on the top menu bar.

\*Quick order is a simple way to order when you have your item #s, or if you are ordering a special order item that does not show up in search.

- Click Add New Item
- The Add Item screen will pop out on the right of your screen. Enter your item in the Item # box and hit the ENTER/ RETURN key on your keyboard. Once you have the correct item you can edit the quantity and add comments and then click Save or Save and Add More.

Format: Manufacturer & Number (no spaces in between) *EX: STN8511 (not <del>STN 8511</del>)* 

- As you enter more items & build your quick order, the **Quick Order Subtotal** will update.
- Once you are done building your order you can: Add to Cart and Save to Favorites Add to Favorites (only) Add to Cart (only)
- If you need to edit an item on your Quick Order list you can
   Remove Item from List
   Edit (update the quantity or notes)