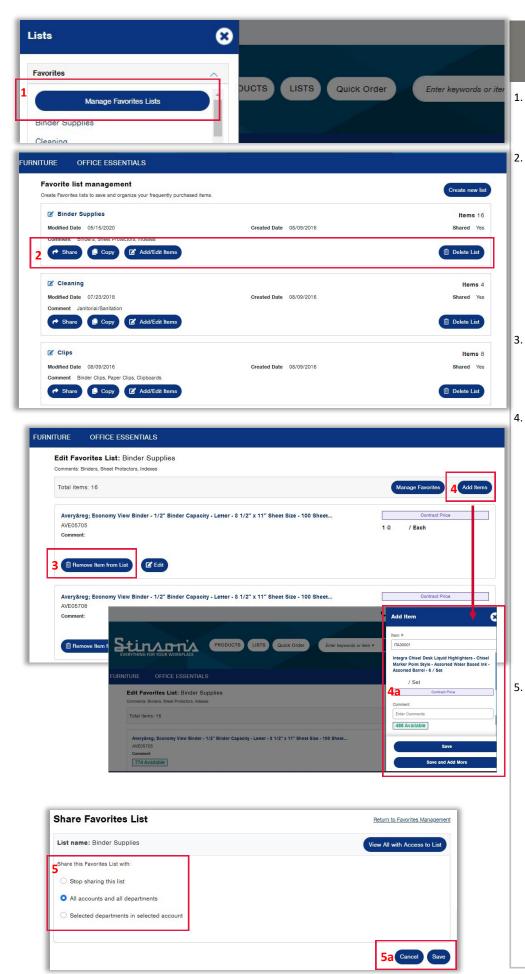

# FAVORITES LIST: MANAGING LISTS

- You can access your **Favorites** from the top menu bar. Select "Lists" and then "Manage Favorites Lists".
- Share– Share list with other users or departments (see step 5)
  Copy– Create a duplicate list
  Add/Edit Items– Add or delete items (see step 3 & 4)
  Delete– Delete your entire list
  \*If a list has been shared with you, you can only View it. In order to edit this list, you must first make a Copy and then you can edit the copy.
- When you choose Add/Edit Items, you can view all items currently on your list.
   To Delete- click the "Remove Items from List" button
- **To Add** Click **Add Items.** The Add Item screen will pop out on the right of your screen.

a. Enter your item in the Item # box and hit the ENTER/RETURN key on your keyboard. Once you have the correct item you can add comments and then Save or Save and Add More.

Format: Manufacturer & Number (no spaces in between) - ENTER *EX: STN8511 (not <del>STN 8511</del>)* 

When you choose Share, you can share with all users or select users. Share with all Accts and all Depts-the list is shared with all users for your assigned Acct #s and Dept #s Share with Selected Depts-the list is shared with chosen Depts only. Select the Dept(s) you want and click the blue arrows to share or unshare Stop Sharing this List-this option appears after you've shared a list a. Click "Save" at the bottom when finished. Other users can now see your Favorites List but only you can make changes. Any changes you make will update the list for everyone.