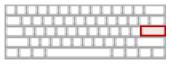

## FAVORITES LIST: USING YOUR LIST TO ORDER

- You can access your Favorites from the top menu bar. Select "Lists" and then in the pop out menu click on the List you want to shop from.
- Once you have a list open, you can easily navigate to another of My Lists (created by you) or Shared Lists (shared with you).
- . You can narrow the item results within your list. Select **category** to view your options to narrow it down.
- If you are selecting multiple items, you can check the box for Select by all the items you want to add to your order.
   a. They will appear in a list at the bottom of the screen. When you are ready, click "Add to Cart" at the bottom.
- . You can also adjust the **quantity** on an item before clicking "Add to Cart".

### **COMPARE ITEMS**

 You can select multiple items and "Compare" them. Check the box for Select by all the items you want to compare. In the list at the bottom of the screen click "Compare".

**a.** You'll see your items on a new screen side by side for easy reviewing.