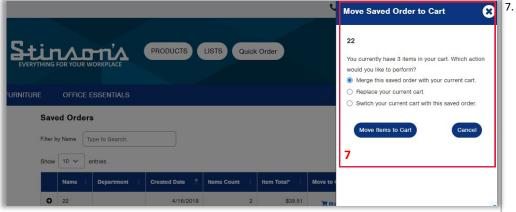

Delete-delete your saved order

If you select **Move** or **Copy**, and already have other items in your cart, a pop-up box will ask you to select your preferred action:

Merge-Your saved order will be added to your current cart to create a combined order.

New cart= saved order + current cart **Replace**– Your current cart is emptied and your saved order is moved to the cart.

New cart= your saved order items Old cart= deleted

Switch-Your current cart becomes a saved order & your saved order is moved to the cart.

New cart= your saved order items Old cart= moved to a new saved order