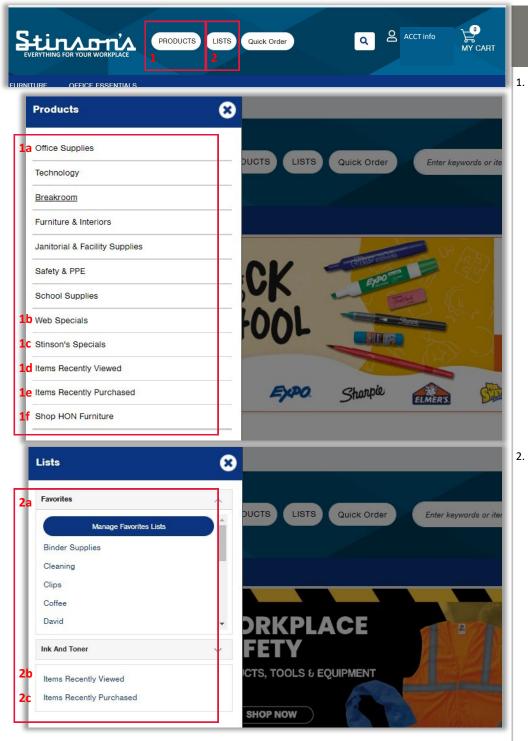

# LOGGED IN: TOP MENU

PRODUCTS menu a. Categories – You can shop for

products by category

**b. Web Specials**– featured sale or promotional items

**c.** Stinson's Specials- value-priced or seasonal items

d. Items Recently Viewed - see items you've recently viewed on our site
e. Items Recently Purchased - see items you've purchased on recent orders
f. Shop HON Furniture - use this HON tool to find the furniture that fits your needs

LISTS menu a. Favorites – You can Access and

Manage your Favorites Lists from this screen

b. Items Recently Viewed - see items
you've recently viewed on our site
c. Items Recently Purchased - see items
you've purchased on recent orders