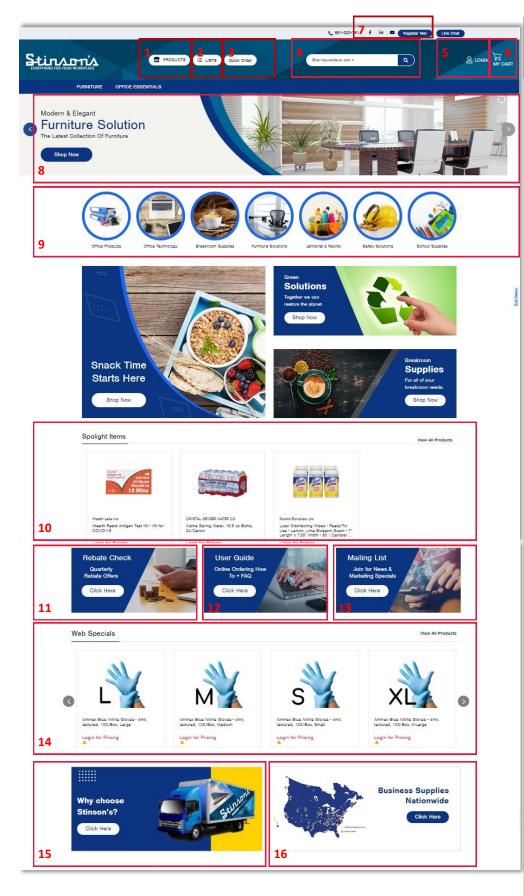

# HOME PAGE (PT 1)

- Products: shop by categories, specials, items recently viewed and items recently purchased
- Lists: find your Favorites Lists, Contract Lists (if applicable), easy ink & toner finder
- 3. Quick Order: quickly add items to your cart by item number
- 4. Search Bar: search by keywords & item numbers
- 5. Login/ Acct Info: access your account features like Saved Orders, History, etc.
- 6. **Shopping Cart**: view and edit your cart
- Register Me: Request an online account set-up
- 8. Rotating slides with promotions and rebates.
- 9. Shop by Category
- 10. Spotlight Items: value-priced or seasonal items
- 11. Full list of current manufacturer Rebates
- 12. Find this User Guide for reference
- Join our Email List for the latest discounts & updates!
- 14. Web Specials: featured sale or promotional items.
- 15. Learn more about Stinson's: click to view our home page and discover all we have to offer customers.
- 16. National Contracts: learn more about the national contracts we can offer

# HOME PAGE (PT 2)

- We partner with local non-profits. Check them out!
  - Recently Viewed Items: see items you've recently viewed on our site
  - . Locations & Addresses
  - About Us-History & MoreContact Us-Contact InformationRebates-All current rebatesHelp-Detailed web instructionsReturn Request-Return itemsRequest New Account-Open an accountwith Stinson'sSubmit Donation Request-Donationrequest form (required for alldonations)
- 5. Social Media links. Follow us!