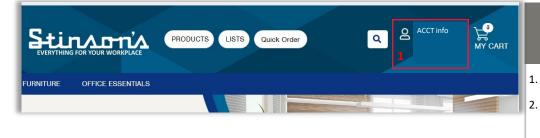

# LOGGED IN: CHOOSING AN ACCOUNT/ DEPT

- Click on Your Account Info
- On the menu select Choose Account

- This will bring up the Choose Account screen. Your Current Account/ Department/Attn information is displayed on the top of the screen.
- To change your Account, Department or Attn field click the drop down arrow. You can only change fields that have a drop down arrow.
- 5. Please enter 1 or more characters or hit the SPACEBAR to view all. To bring up your available choices you can type the name or number in the box or hit the SPACEBAR on your keyboard to view all options. Select your new Acct or Dept choice.

6. Click the **Continue** button.