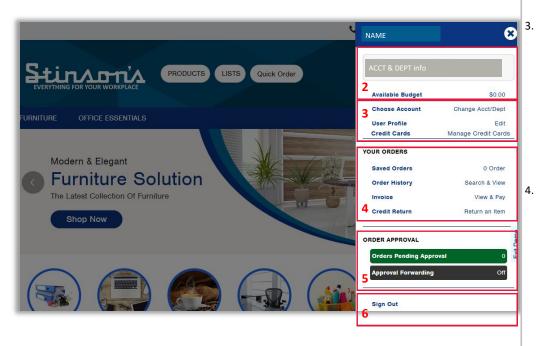

# LOGGED IN: ACCT MENU

Click on Your Account Info

View your Account information including:

Acct. #, Dept. Name & Available Budget (if you have a budget set-up)

Choose Account- click to change your shipping department User Profile- click to update your personal information on file (name, email, password reset (see image A) Credit Cards- click to update your credit card information on file *\*only for customers that allow credit cards\** (see image B)

#### Your Orders

Saved Orders– Access Shopping Carts you have saved for later Denied Orders– \*only for customers that are part of an ordering approval chain.\*

Order History– View your past orders Invoice– View open invoices, option to pay online with a credit card Credit Return– Enter a request to return an item

#### 5. Order Approval Orders Pending/Awaiting Approval-

\*only for customers that are part of an ordering approval chain.\* Once you submit an order it is sent for approval. You can monitor it here & check your approval history. (If you Approve orders this is where you can find all pending orders & approval history.)

Approval Forwarding– If you are an approver, you can turn on approval forwarding to another user

6. Sign Out- Click to end your session