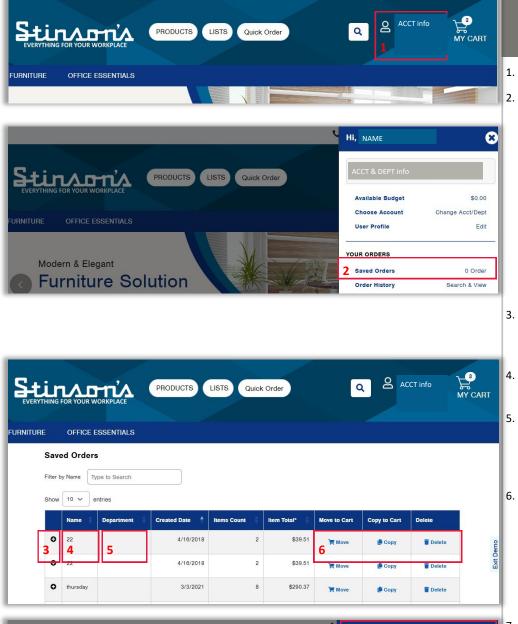

# LOGGED IN: ACCT MENU

Click on Your Account Info

View your Account information including:

Acct. #, Dept. Name & Available Budget (if you have a budget set-up)

Choose Account- click to change your shipping department User Profile- click to update your personal information on file (name, email, password reset (see image A) Credit Cards- click to update your credit card information on file *\*only for customers that allow credit cards\** (see image B)

- SAVED ORDERS
- Click on Your Account Info
- On the menu select Saved Orders

- To view the items in your Saved order you can click the "+" to the left of the description name.
  - . Locate your order by the **name** you gave it when you saved it.

If you have access to more than one **department**, you can also see the department the order was created under.

There are 3 actions for saved orders: Move-move your order back to the cart Copy-keep your saved order & move a copy to the cart (great for reoccurring orders)

Delete-delete your saved order

If you select **Move** or **Copy**, and already have other items in your cart, a pop-up box will ask you to select your preferred action:

Merge-Your saved order will be added to your current cart to create a combined order.