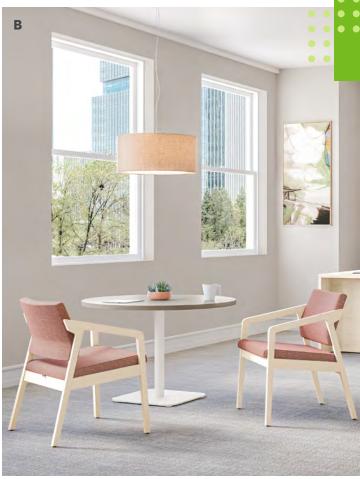

#### Confer™

Whether you're enhancing a priva reception area, or a café space, Confer is at home just about anywhere. With a sculptured approach to guest seating, Confer's stunning hard maple wood build and tonal stain match complements HON's casegoods and tables beautifully while adding a retro-contemporary aesthetic and reliable durability to any environment.

- A. Shown in Vibe Content & Botany Apricot Fabric
- B. Shown in Tete-a-Tete Corail Fabric
- C. Shown in Noble Sedona & Honeycomb Shag Papaya Fabric