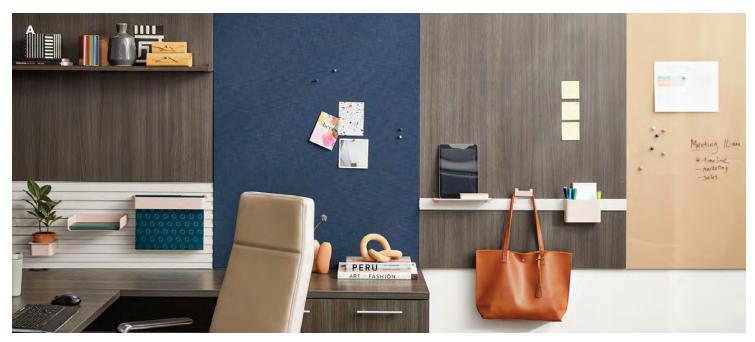

#### Workwall

A brilliant tile system that mixes and matches fabric, glass, metal, and laminate materials with a variety of tools and accessories, Workwall ties clever creativity, meaningful connection, and streamlined organization into one cohesive unit.

- A. Shown in Appoint Jet Fabric, Skyline Walnut Laminate & Loft Paint
- B. Shown in Disperse Ink Fabric & Designer White Paint
- C. Shown in Centurion Jade Fabric & Succulent Paint
- D. Shown in Disperse Ink Fabric, Kingswood Walnut Laminate & Designer White Paint