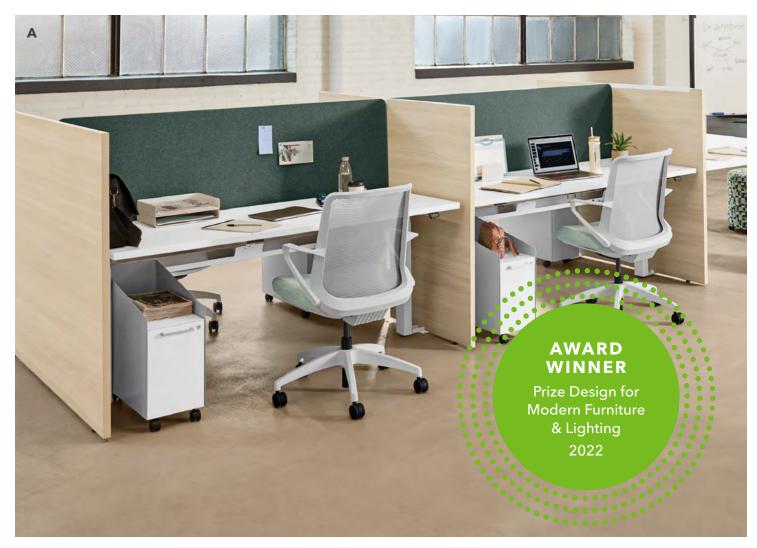

# Workstations

E t encourages collaboration, respects privacy, . Multifunctional, adaptable, xpect from HON–our collaborative solutions are designed to grow with your organization and keep pace with your evolving needs.

# **Featured Workstations**

You're juggling three projects simultaneously, your inbo and the accumulated desktop clutter is growing by the minute. Have no fear–your ideal HON workstation is here to help! Seamless organization has never looked or performed better.

### **Universal Screens**

Designed with a user's privacy in mind, Universal Scr

aging connection. With visual barriers available in a wide variety of materials and sizes, Universal Screens offer customized control while maintaining meaningful engagement when it matters the most.

A. Shown in Noble Jade FabricB. Shown in Noble Dewfall Fabric