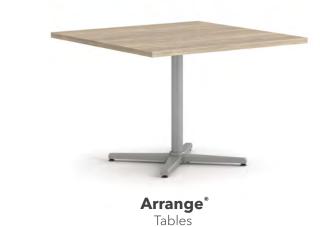

#### **Arrange**<sup>®</sup>

No day looks exactly the same. That' tile collection of tables that can be customized and r ed at a moment's notice. Available in seated, café, or counter heights, Arrange is designed to support virtually any workspace with reliable durability and timeless style.

A. Shown in Pinnacle Laminate & Textured Silver Paint
B. Shown in Designer White Laminate & Platinum Metallic Paint