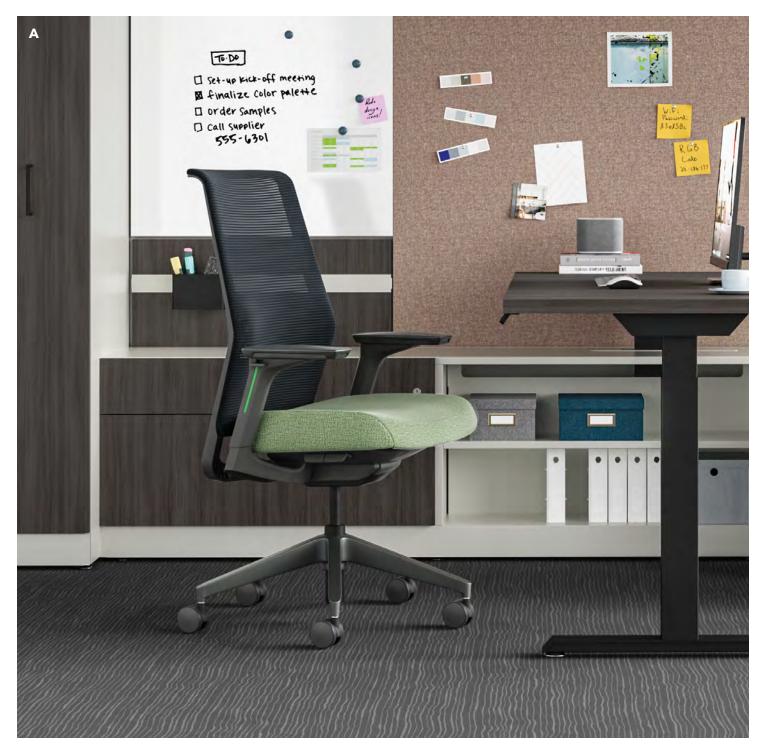

# **Task Seating**

An ide Today's powerhouse task seating of xible performance, customized controls, exceptional ergonomic support, and superior style.

**Ignition® 2.0**Task Chair

**Altern™** Task Chair

**Nucleus**\*
Task Chair

# Ignition® 2.0

emarkable precision, it offers

sophisticated materials for pinpointed comfort just where you want it. With a great mix of back heights, colors, and styles to choose from, it works everywhere—just like you.