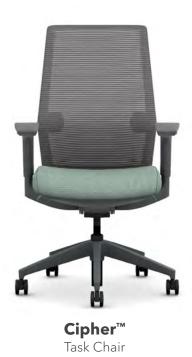

## Cipher™

E With er

support, added breathability of xible 4-Way Stretch Mesh, and intuitive weight-activated control, Cipher was crafted with customization in mind for a tailor-made experience unique to you.

A. Shown in Oxford Laurel Fabric

B. Shown in Ego Spa Fabric

C. Shown in Wavelength Fabric