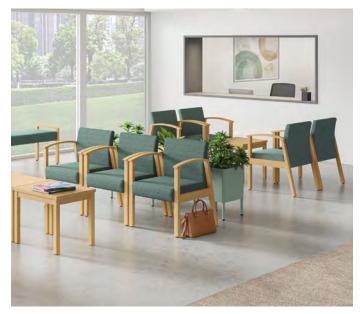

# **Lounge Seating**

Lounge and reception areas have evolved. These warm and welcoming sanctuaries not only serve as an inviting respite for guests, they also function as a comfortable professional oasis that offers a change of scenery away from the status quo of a workstation.

SoCo™

Flock\*

Parkwyn™

**West Hill**™

Astir™

**Grove**\*