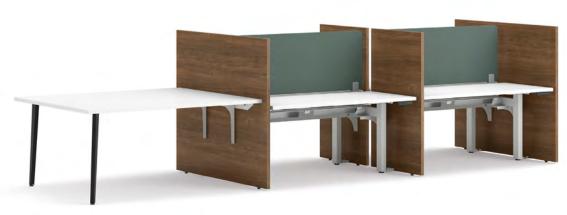

### **Universal Screens**

Designed with a user's privacy in mind, Universal Scr

aging connection. With visual barriers available in a wide variety of materials and sizes, Universal Screens offer customized control while maintaining meaningful engagement when it matters the most.

A. Shown in Noble Jade FabricB. Shown in Noble Dewfall Fabric