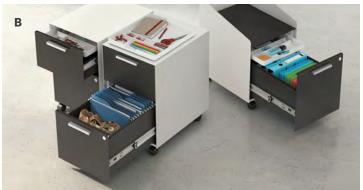

#### Fuse™

With a completely modern take on form and function, Fuse pedestals and hanging cubbies offer easy access to what you need, when you want it. And with a variety of energetic paint colors and handy accessories to choose from—think handy pedestal cushions and useful hooks—Fuse lets you be you.