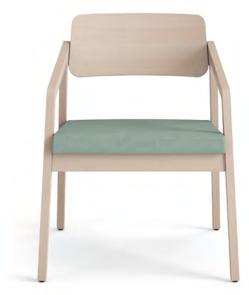

#### Confer™

Whether you're enhancing a priva reception area, or a café space, Confer is at home just about anywhere. With a sculptured approach to guest seating, Confer's stunning hard maple wood build and tonal stain match complements HON's casegoods and tables beautifully while adding a retro-contemporary aesthetic and reliable durability to any environment.

- A. Shown in Vibe Content & Botany Apricot Fabric
- B. Shown in Tete-a-Tete Corail Fabric
- C. Shown in Noble Sedona & Honeycomb Shag Papaya Fabric