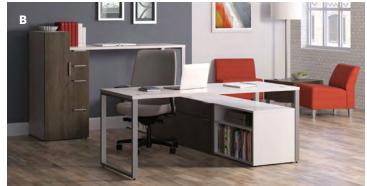

#### **Coordinate**<sup>™</sup>

Sit down. Stand up. Stretch out. xibility designed to move with your day, Coordinate rectangle or corner cove surfaces come in an array of sizes suited for any space or any task. And with optional privacy screens, wire management, and multiple control options, you've got a command central that does it all.

A. Shown in Natural Recon Laminate & Black Paint B. Shown in Florence Walnut Laminate & Loft Paint