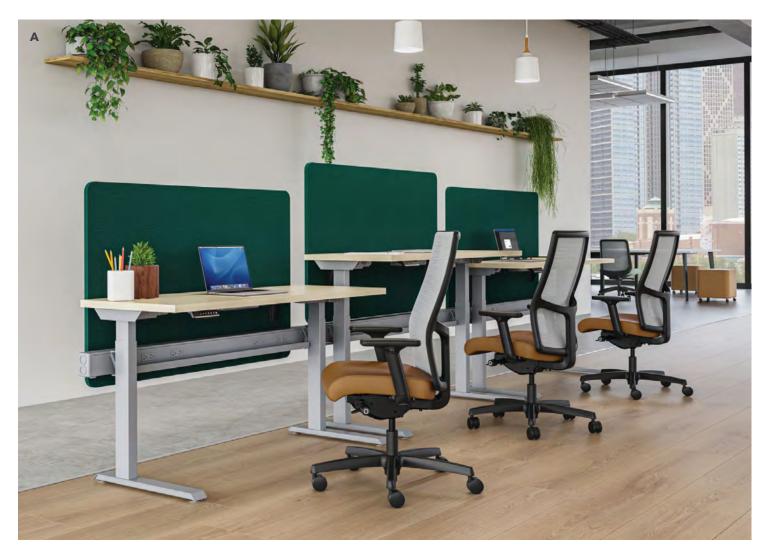

#### **Coordinate**<sup>™</sup>

Sit down. Stand up. Stretch out. xibility designed to move with your day, Coordinate rectangle or corner cove surfaces come in an array of sizes suited for any space or any task. And with optional privacy screens, wire management, and multiple control options, you've got a command central that does it all.

A. Shown in Natural Recon Laminate & Black Paint B. Shown in Florence Walnut Laminate & Loft Paint