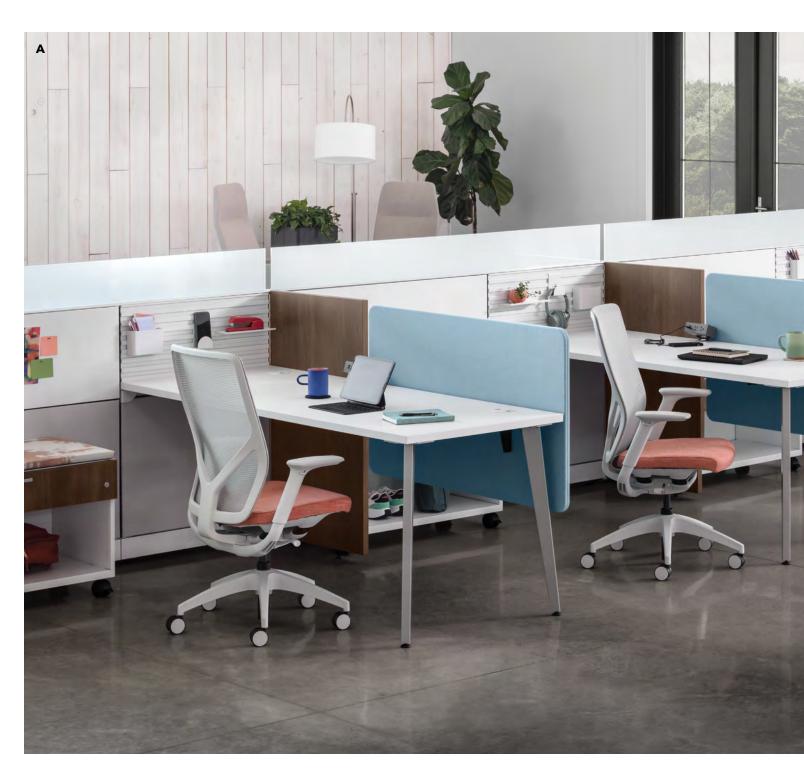

# **Empower**<sup>®</sup>

Every member of a productive team has a unique approach to work. Empower lets employees embrace their differences while working together as a cohesive unit. With benching options that support a variety of people in a variety of environments, stylish productivity is all in a day's work.

A. Shown in Noble Pitch Fabric, Field Elm & Designer White Laminate

B. Shown in Field Elm & Designer White Laminate