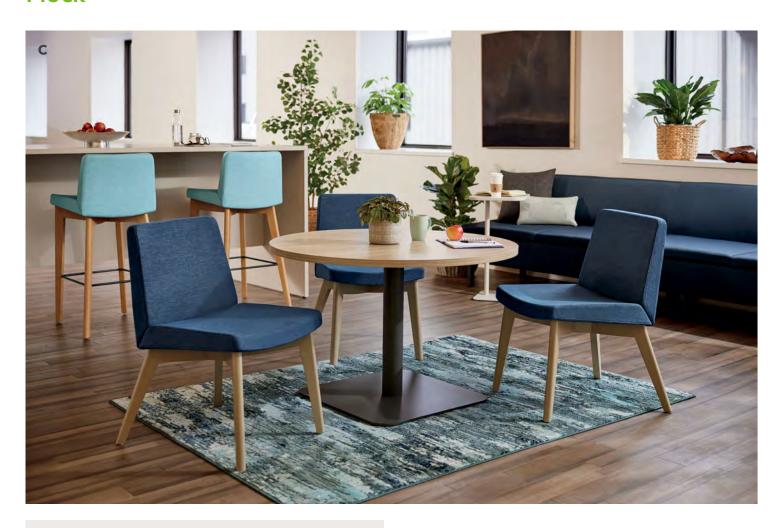

# **Flock**®

With cohesive, mobile elements designed to offer endless aesthetic and functional options, Flock encourages freedom of choice in collaborative spaces. This warm, inspiring easy

engagement and respite from the traditional workstation.

- A. Shown in Noble Sedona, Bright Cube Crush & Vibe Content Fabric
- B. Shown in Acuco Raisin & Livi® with Supreen Fennel Fabric