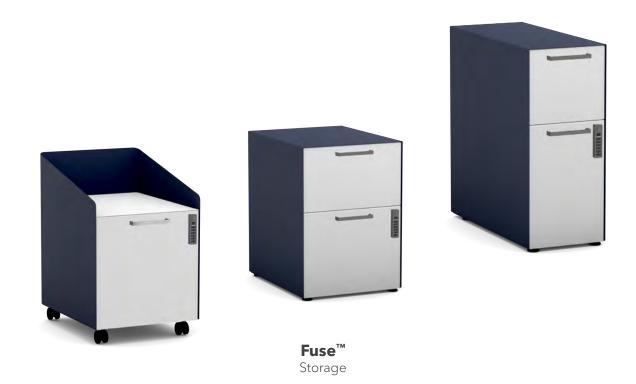

#### Fuse™

With a completely modern take on form and function, Fuse pedestals and hanging cubbies offer easy access to what you need, when you want it. And with a variety of energetic paint colors and handy accessories to choose from—think handy pedestal cushions and useful hooks—Fuse lets you be you.

PDF

A. Shown in Dune & Designer White Paint
B. Shown in Designer White & Charcoal Paint