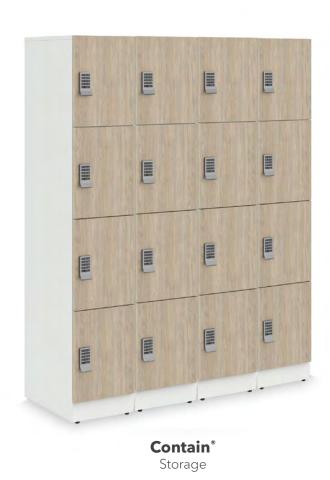

# **Contain**<sup>®</sup>

C xibility

to connect to other solutions to help optimize limited space. From open shelves and drawers to mobile credenza options, keeping your space xible is easier than ever.

- A. Shown in Muslin Paint
- B. Shown in Fawn Cypress Laminate & Designer White Paint
- C. Shown in Fossil & Salt; Beigewood & Harbor; Salt & Charcoal; Sage; Dune & Designer White; Fawn Cypress & Cove; Salt