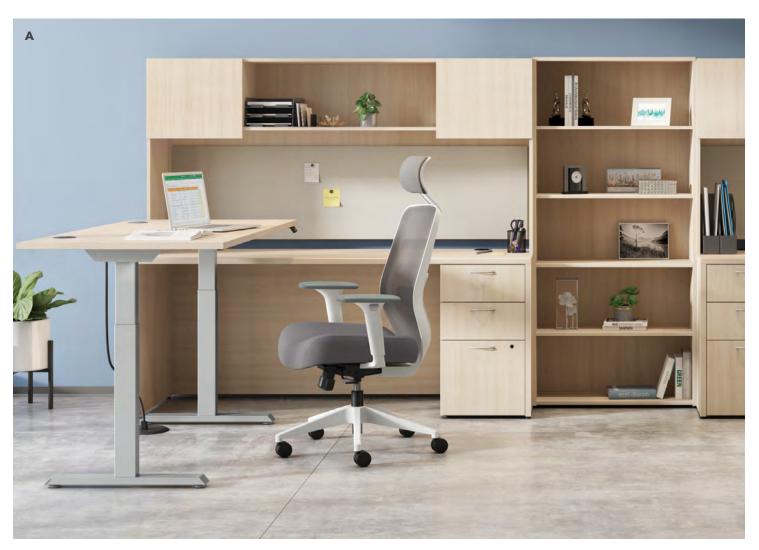

# Mod

From nimble height-adjustable options to handy open hutches to smart storage, Mod's comprehensive desking and storage components deliver the cohesive design and dynamic versatility every busy day demands.

A. Shown in Desert Oak Laminate B. Shown in Java Oak Laminate