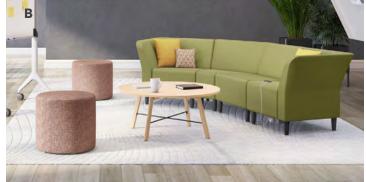

# SoCo<sup>™</sup>

An intuitive modular lounge series designed to encourage the ease of both collaborative and focused work, SoCo offers soft support, ation possibilities, and a tailored, organic aesthetic for productive shared spaces.

- A. Shown in Noble Rainforest & Lugano with Supreen® Juniper Fabric
- B. Shown in Constance with Supreen® Scuba Fabric
- C. Shown in Constance with Supreen® Cornerstone Fabric