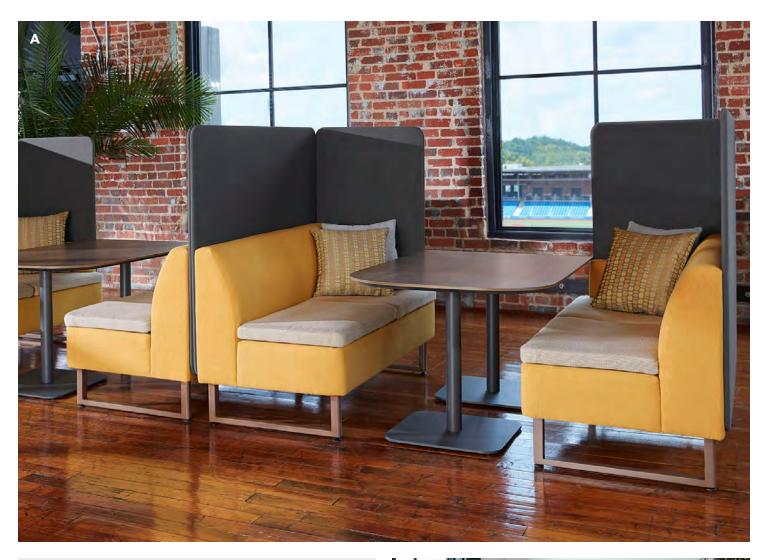

## Cliq<sup>™</sup>

A welcome addition to any group chat, Cliq seating lets you take care of business from the moment you sit down. It's light-scaled for a modern look that's also easy to maneuver around wherever the group discussion takes you. Remarkably intuitive and endlessly adaptable, Cliq makes seating simple.

A. Shown in Rush Sage Fabric B. Shown in Merit Rainfall Fabric