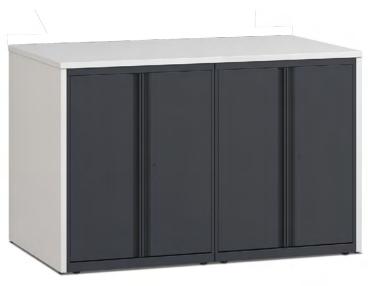

#### **Flagship**<sup>®</sup>

From modular storage cabinets and bookcases to later you can trust Flagship. An ideal partner for HON's Storage Islands, this organizational powerhouse works with you and your space to create a multi-functional hub and t evolves with your day.

- A. Shown in Charcoal Paint
- B. Shown in Loft, Champagne Metallic, Black, Light Gray, Muslin, Charcoal & Platinum Metallic Paint