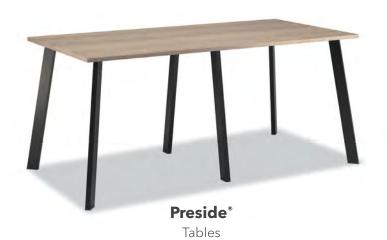

#### **Preside**®

When you need a table collection that le look no further than Preside. With conference solutions designed for collaborative work to mobile options that move with your day–plus optional pops of color and tech-friendly features–Preside inspires and engages everywhere it goes.

- A. Shown in Kingswood Walnut Laminate & Black Paint
- B. Shown in Fawn Cypress Laminate & Dune Paint
- C. Shown in Fawn Cypress Laminate & Sage Paint