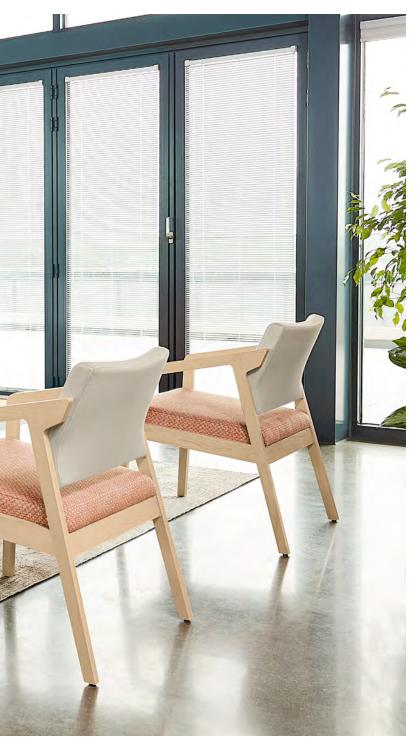

#### Confer™

Whether you're enhancing a priva reception area, or a café space, Confer is at home just about anywhere. With a sculptured approach to guest seating, Confer's stunning hard maple wood build and tonal stain match complements HON's casegoods and tables beautifully while adding a retro-contemporary aesthetic and reliable durability to any environment.

- A. Shown in Vibe Content & Botany Apricot Fabric
- B. Shown in Tete-a-Tete Corail Fabric
- C. Shown in Noble Sedona & Honeycomb Shag Papaya Fabric