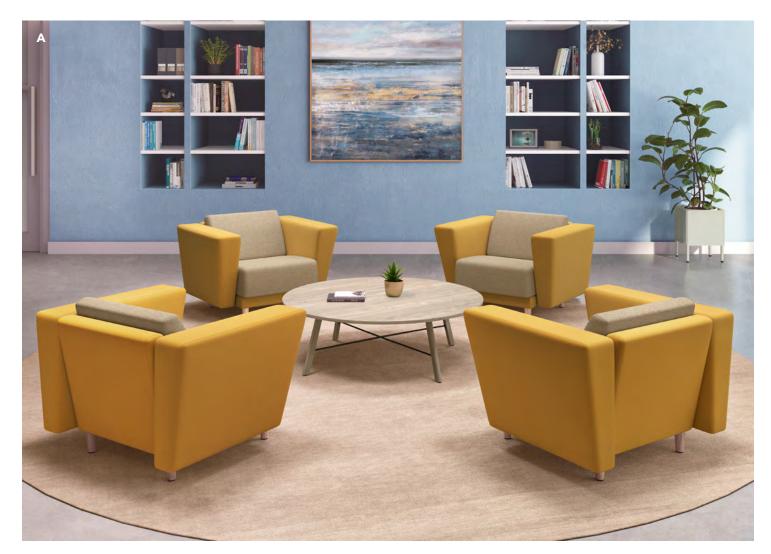

# **Guest & Multi-Purpose Seating**

Everyone deserves a seat at the table. Whether it's an all-day training seminar or comforting support for a visiting client, HON's lineup of multi-purpose and guest seating solutions deliver powerhouse performance with lightweight agility, stacking and nesting capabilities, and a clean, simple style.

**Confer™** Guest Chair

**Nucleus**\* Guest Chair

Accommodate\*
Guest Chair

**Ignition® 2.0**Guest/Multi-Purpose Chair

**Cipher™** Guest Chair

**Motivate**\*
Multi-Purpose Chair

**Flock**\*
Guest Chair

**Ruck™** Multi-Purpose Chair

#### Confer™

Whether you're enhancing a priva reception area, or a café space, Confer is at home just about anywhere. With a sculptured approach to guest seating, Confer's stunning hard maple wood build and tonal stain match complements HON's casegoods and tables beautifully while adding a retro-contemporary aesthetic and reliable durability to any environment.

- A. Shown in Vibe Content & Botany Apricot Fabric
- B. Shown in Tete-a-Tete Corail Fabric
- C. Shown in Noble Sedona & Honeycomb Shag Papaya Fabric