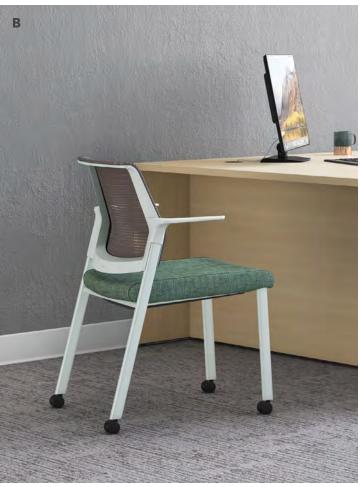

# **Task Seating**

An ide Today's powerhouse task seating of xible performance, customized controls, exceptional ergonomic support, and superior style.

**Ignition® 2.0**Task Chair

**Altern™** Task Chair

**Nucleus**\*
Task Chair

**Flexion™**Touchdown/Collaborative Chair

**Solve**® Task Chair

Convergence\*
Task Chair

**Cliq™** Touchdown/Collaborative Chair

#### Flexion™

A dynamic chair that supports everyone—anywhere, anytime—is non-negotiable for open plan and agile workstations. Flexion is the ideal quick-sit solution to provide instant, xible support for energetic environments and people on the go.

- A. Shown in Checkmate Coral Rust Fabric
- B. Shown in Livi with Supreen® Honeycomb Fabric
- C. Shown in Hamilton Caribbean Fabric