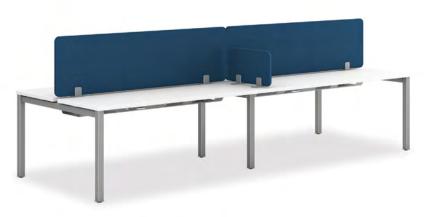

### **Universal Screens**

Designed with a user's privacy in mind, Universal Scr

aging connection. With visual barriers available in a wide variety of materials and sizes, Universal Screens offer customized control while maintaining meaningful engagement when it matters the most.

A. Shown in Noble Jade FabricB. Shown in Noble Dewfall Fabric