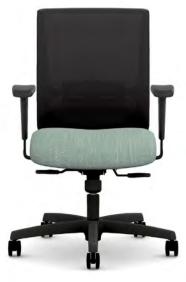

## Cipher™

E With er

support, added breathability of xible 4-Way Stretch Mesh, and intuitive weight-activated control, Cipher was crafted with customization in mind for a tailor-made experience unique to you.

A. Shown in Oxford Laurel Fabric

B. Shown in Ego Spa Fabric

C. Shown in Wavelength Fabric