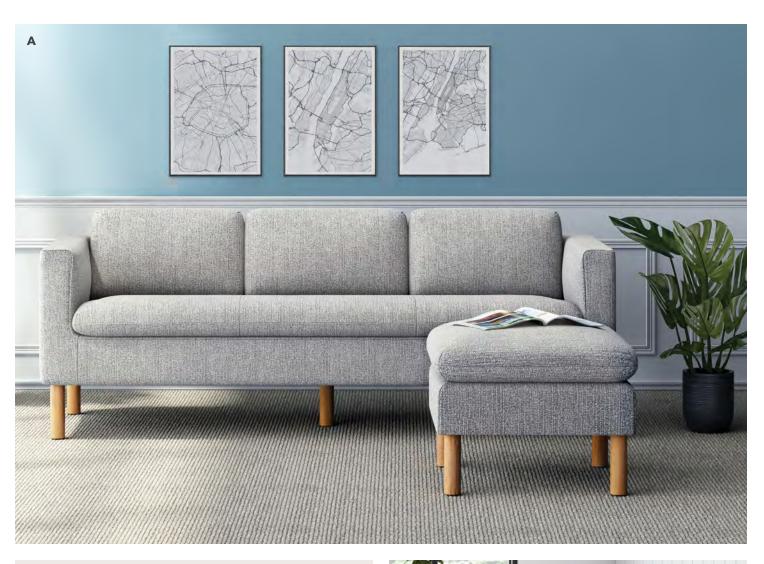

# Parkwyn™

Ample comfort, graceful design, and thoughtful functionality are hallmarks of a warm and welcoming lounge space. A beautifully harmonious soft seating collection, Parkwyn combines elegant aesthetics with durable, reliable performance—without breaking the bank.

A. Shown in Grey Fabric

B. Shown in Black Polyurethane Fabric