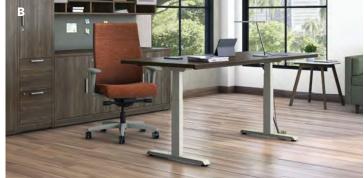

#### **Coordinate**<sup>™</sup>

Sit down. Stand up. Stretch out. xibility designed to move with your day, Coordinate rectangle or corner cove surfaces come in an array of sizes suited for any space or any task. And with optional privacy screens, wire management, and multiple control options, you've got a command central that does it all.

A. Shown in Natural Recon Laminate & Black Paint B. Shown in Florence Walnut Laminate & Loft Paint