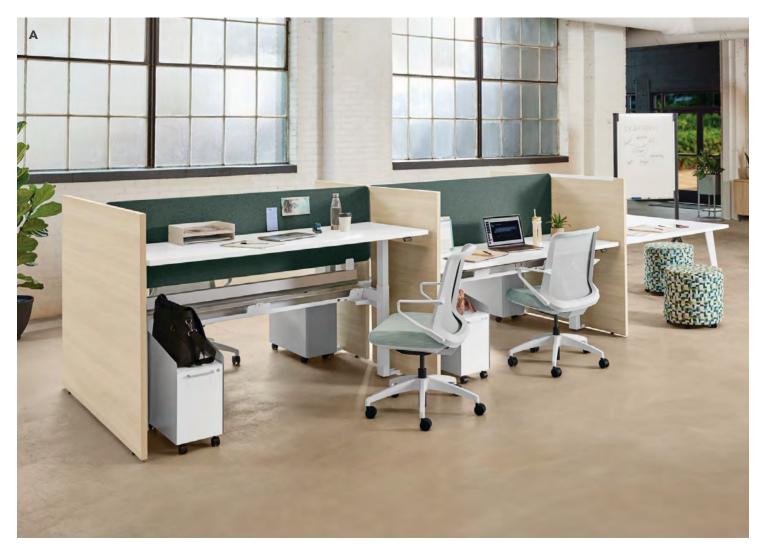

#### **Coordinate**<sup>™</sup>

Sit down. Stand up. Stretch out. xibility designed to move with your day, Coordinate rectangle or corner cove surfaces come in an array of sizes suited for any space or any task. And with optional privacy screens, wire management, and multiple control options, you've got a command central that does it all.

A. Shown in Natural Recon Laminate & Black Paint B. Shown in Florence Walnut Laminate & Loft Paint