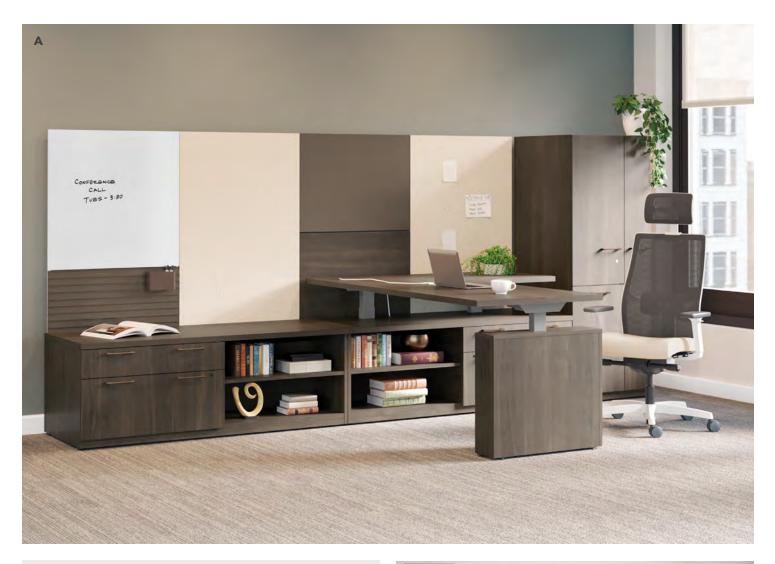

#### **Coordinate**<sup>™</sup>

Sit down. Stand up. Stretch out. xibility designed to move with your day, Coordinate rectangle or corner cove surfaces come in an array of sizes suited for any space or any task. And with optional privacy screens, wire management, and multiple control options, you've got a command central that does it all.

A. Shown in Natural Recon Laminate & Black Paint B. Shown in Florence Walnut Laminate & Loft Paint