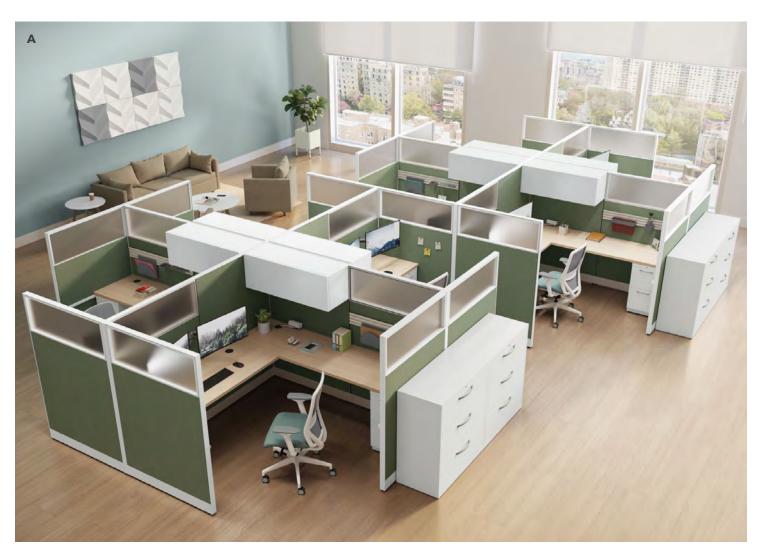

# Workstations

E t encourages collaboration, respects privacy, . Multifunctional, adaptable, xpect from HON–our collaborative solutions are designed to grow with your organization and keep pace with your evolving needs.

# **Featured Workstations**

You're juggling three projects simultaneously, your inbo and the accumulated desktop clutter is growing by the minute. Have no fear–your ideal HON workstation is here to help! Seamless organization has never looked or performed better.