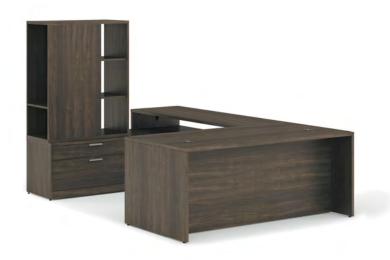

#### ations, Voi is a

co-worker you can count on. With seamless Abound and Accelerate workstation integration, this versatile collection of desking and storage solutions keeps your organized, and easy to navigate.

- A. Shown in Kingswood Walnut and Designer White Laminate & Ember Paint
- B. Shown in Florence Walnut & Designer White Laminate