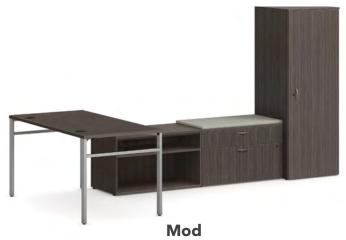

# Mod

From nimble height-adjustable options to handy open hutches to smart storage, Mod's comprehensive desking and storage components deliver the cohesive design and dynamic versatility every busy day demands.

A. Shown in Desert Oak Laminate B. Shown in Java Oak Laminate