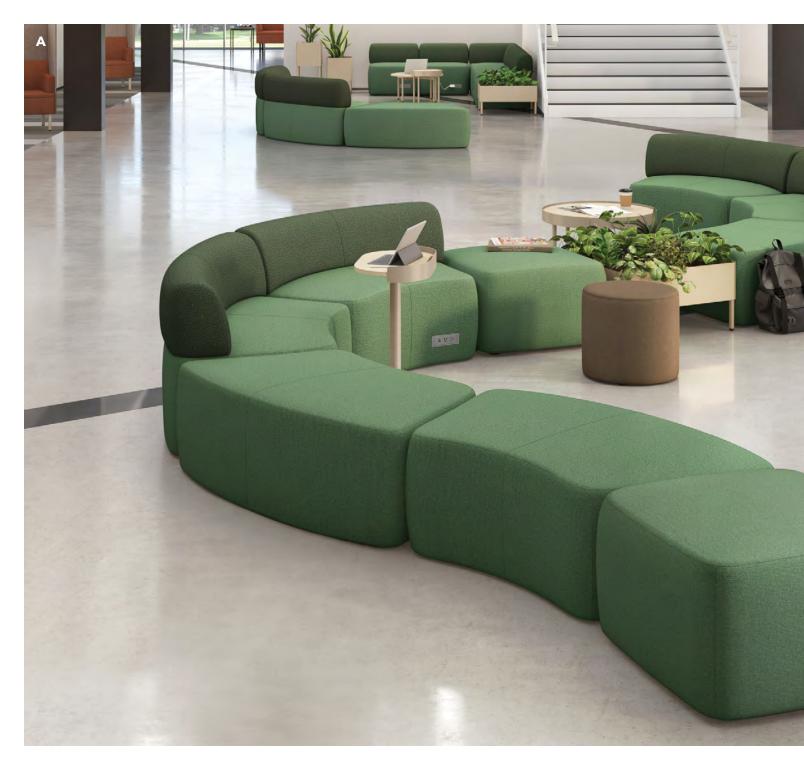

# SoCo<sup>™</sup>

An intuitive modular lounge series designed to encourage the ease of both collaborative and focused work, SoCo offers soft support, ation possibilities, and a tailored, organic aesthetic for productive shared spaces.

- A. Shown in Noble Rainforest & Lugano with Supreen® Juniper Fabric
- B. Shown in Constance with Supreen® Scuba Fabric
- C. Shown in Constance with Supreen® Cornerstone Fabric