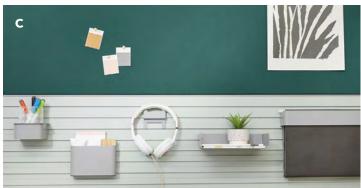

#### Workwall

A brilliant tile system that mixes and matches fabric, glass, metal, and laminate materials with a variety of tools and accessories, Workwall ties clever creativity, meaningful connection, and streamlined organization into one cohesive unit.

- A. Shown in Appoint Jet Fabric, Skyline Walnut Laminate & Loft Paint
- B. Shown in Disperse Ink Fabric & Designer White Paint
- C. Shown in Centurion Jade Fabric & Succulent Paint
- D. Shown in Disperse Ink Fabric, Kingswood Walnut Laminate & Designer White Paint