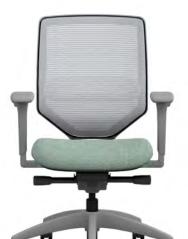

## Cipher™

E With er

support, added breathability of xible 4-Way Stretch Mesh, and intuitive weight-activated control, Cipher was crafted with customization in mind for a tailor-made experience unique to you.

A. Shown in Oxford Laurel Fabric

B. Shown in Ego Spa Fabric

C. Shown in Wavelength Fabric