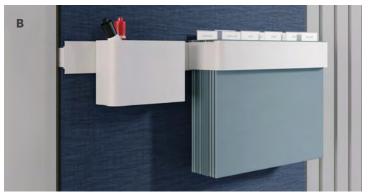

#### Workwall

A brilliant tile system that mixes and matches fabric, glass, metal, and laminate materials with a variety of tools and accessories, Workwall ties clever creativity, meaningful connection, and streamlined organization into one cohesive unit.

- A. Shown in Appoint Jet Fabric, Skyline Walnut Laminate & Loft Paint
- B. Shown in Disperse Ink Fabric & Designer White Paint
- C. Shown in Centurion Jade Fabric & Succulent Paint
- D. Shown in Disperse Ink Fabric, Kingswood Walnut Laminate & Designer White Paint