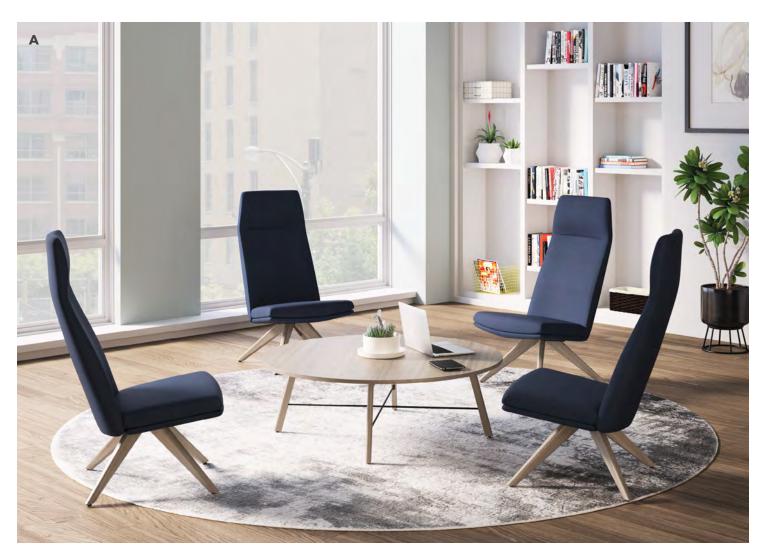

### Mav™

With busy days and competing priorities, it's imperative to have a place to breathe and recalibrate. The Mav Single Lounge Series and its accompanying ottoman is a beautifully versatile lounge seating solution designed to crea elegant mid-century modern appeal.

A. Shown in Centurion Indigo
B. Shown in Centurion Goldenrod