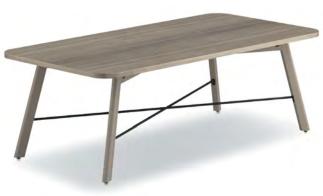

#### **Preside**®

When you need a table collection that le look no further than Preside. With conference solutions designed for collaborative work to mobile options that move with your day–plus optional pops of color and tech-friendly features–Preside inspires and engages everywhere it goes.

- A. Shown in Kingswood Walnut Laminate & Black Paint
- B. Shown in Fawn Cypress Laminate & Dune Paint
- C. Shown in Fawn Cypress Laminate & Sage Paint