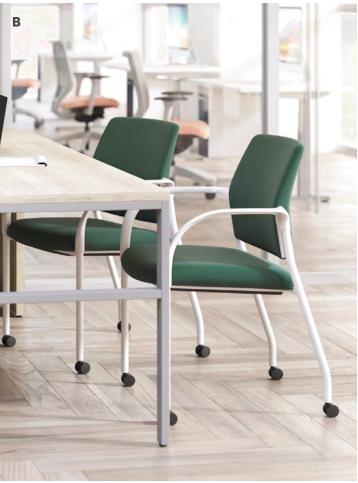

# **Convergence**®

For comfort and agility to get you through whatever the day brings your way, look no further than Convergence. With customizable capabilities like advanced synchro-tilt with seat slide, adjustable lumbar support, and a variety of arm-adjustment choices, this task chair is everyone'

A. Shown in Centurion Black FabricB. Shown in Vibe Carefree FabricC. Shown in Centurion Frost Fabric