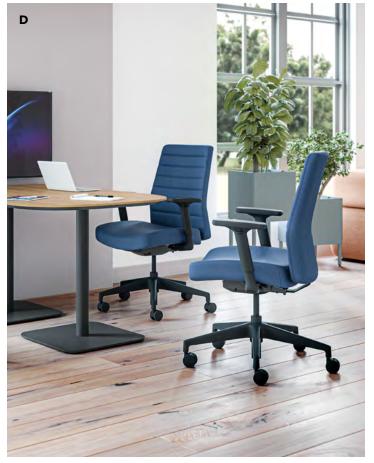

# Ignition® 2.0

emarkable precision, it offers

sophisticated materials for pinpointed comfort just where you want it. With a great mix of back heights, colors, and styles to choose from, it works everywhere—just like you.

A. Shown in Vibe Serenity Fabric

B. Shown in Constance Pompeii Fabric

C. Shown in Wavelength Peak Fabric