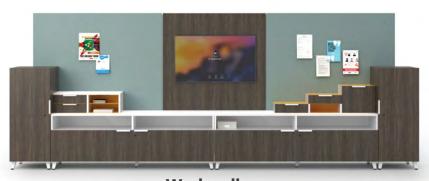

#### Workwall

A brilliant tile system that mixes and matches fabric, glass, metal, and laminate materials with a variety of tools and accessories, Workwall ties clever creativity, meaningful connection, and streamlined organization into one cohesive unit.

- A. Shown in Appoint Jet Fabric, Skyline Walnut Laminate & Loft Paint
- B. Shown in Disperse Ink Fabric & Designer White Paint
- C. Shown in Centurion Jade Fabric & Succulent Paint
- D. Shown in Disperse Ink Fabric, Kingswood Walnut Laminate & Designer White Paint