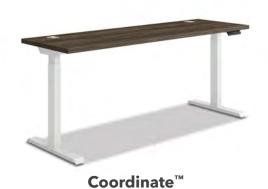

#### **Coordinate**<sup>™</sup>

Sit down. Stand up. Stretch out. xibility designed to move with your day, Coordinate rectangle or corner cove surfaces come in an array of sizes suited for any space or any task. And with optional privacy screens, wire management, and multiple control options, you've got a command central that does it all.

A. Shown in Natural Recon Laminate & Black Paint B. Shown in Florence Walnut Laminate & Loft Paint